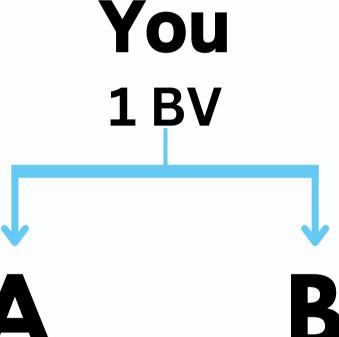

## Compensation Plan

# Vehicle booking RS 12,999/-

- **DISTRIBUTOR REFERAL INCOME RS:1500/-**
- **MATCHING FIRST PAIR 2:1 BV OR 1:2 BV ₹1000/-**
- **1:1 BV PAIR INCOME RS: 1000/-**
- **CAPPING 50 BV PAIRS**
- **DAILY EARNINGS RS: 50,000/-**
- **MONTHLY EARNINGS RS:15,00,000/-**
- F DAILY payout, Daily withdrawal from 6:00am to 11:59 am

Note: Admin charge 10% & TDS 5% Deduction

**1 BV** 

1BV