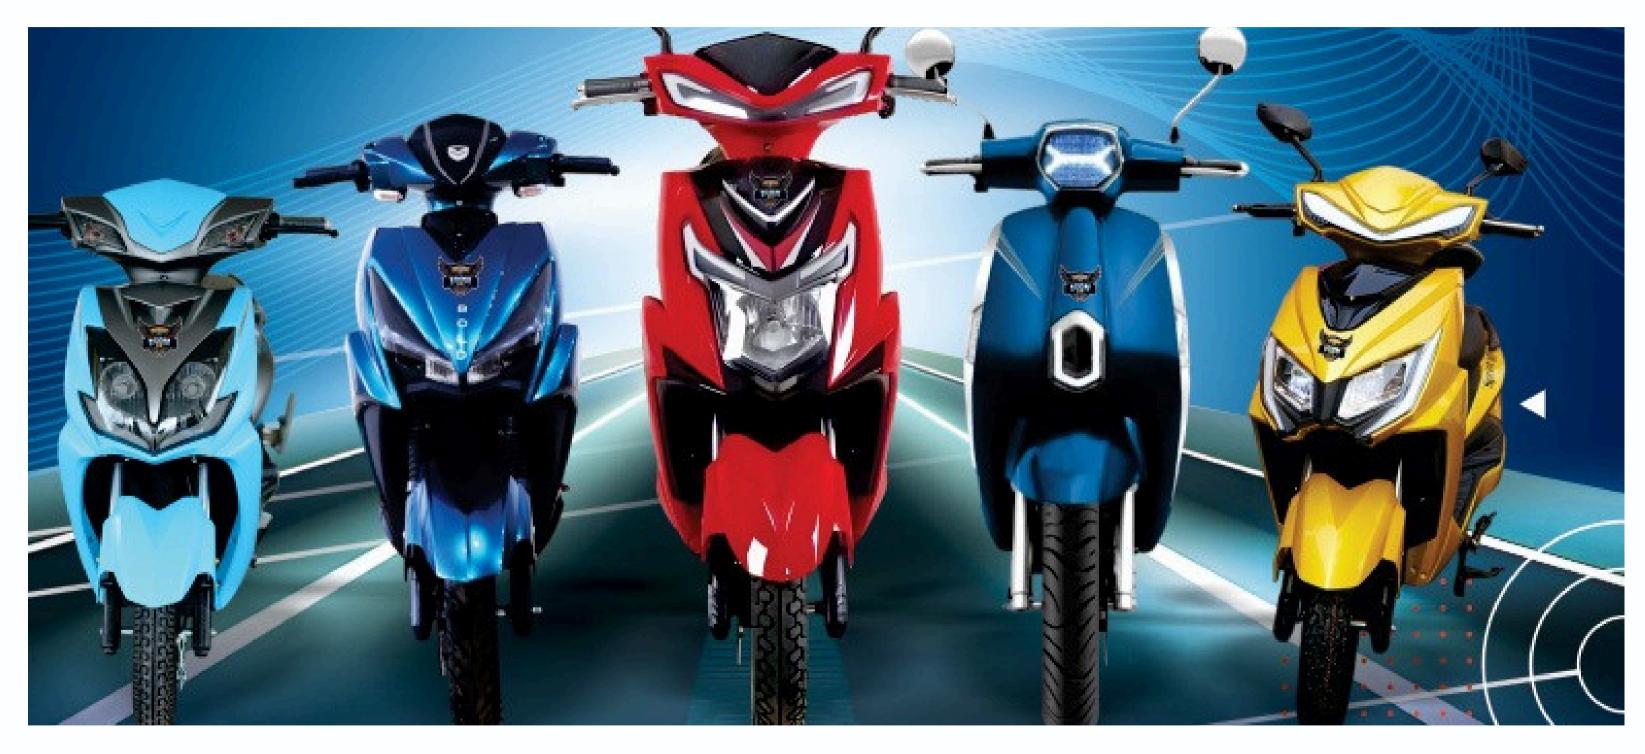

# ICON EV MODELS

Echo speed vehicle

No registration

No license

## Specification

| Max Speed                 | 50km/hr • • • • •        |
|---------------------------|--------------------------|
| Mileage@ 32AH Battery     | 90kms/charge* • • •      |
| Seating Capacity          | Driver + 1 Passenger     |
| Wheel Size (Front & Rear) | 90x100-10in              |
| Motor Details             | 1000 W BLDC Hub          |
| Front & Rear Brakes       | Single Disc              |
| Speedometer               | <b>LED Based Panel</b>   |
| Starting System           | Electric Start           |
| Motor Input Voltage       | 48v/60v                  |
| Controller                | BLDC 18T/72V/60 V        |
| Batteries                 | 12v/32AH                 |
| Batteries Type            | VRLA/Lithium             |
| Ground Clearance          | 180mm                    |
| Vehicle Capacity          | 180kg                    |
| Dimension                 | 1820x72x1120mm           |
| Charging Time             | LED 6-7/Lithium 3 Hours  |
| <b>Battery Warranty</b>   | 1year/ 3 year            |
| Warranty                  | Motor/Controller - 1year |
| Foot Mat                  | yes                      |
| Climbing                  | <b>7</b> °               |
| Colors                    |                          |