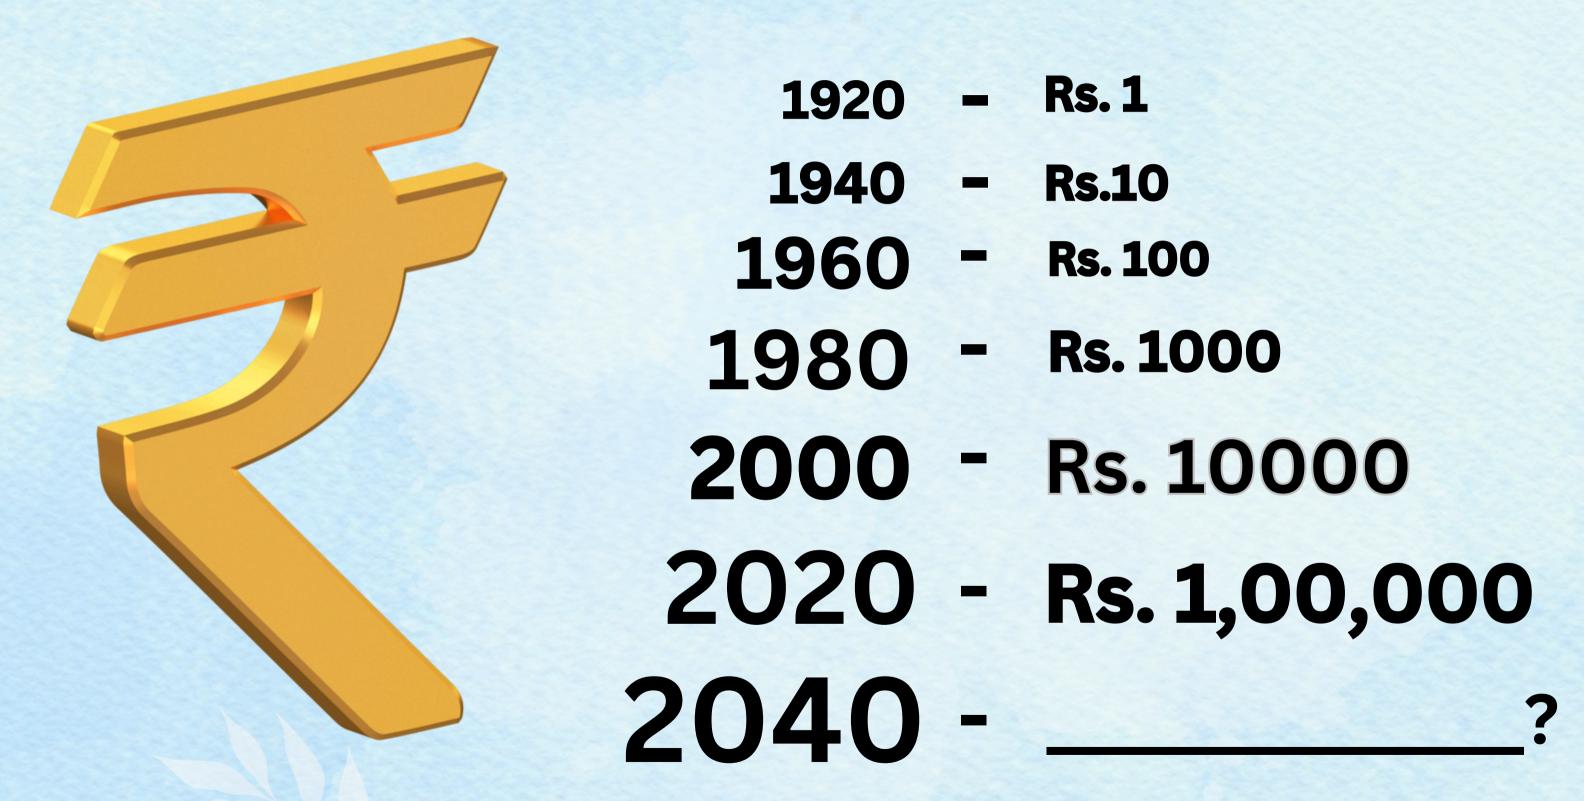

## Indian economical survey of cost of living...

The living expense of an average Indian citizen has an increase of 35% every year

**World tour** 

Financial freedom

A villa

Good education

luxury car

 Hyderabad is the fourth most polluted city in India