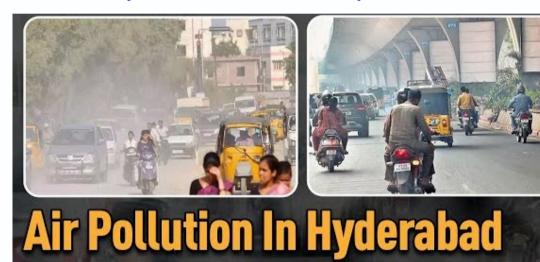

## Indian economical survey of cost of living...

The living expense of an average Indian citizen has an increase of 35% every year

**World tour** 

Financial freedom

A villa

Good education

luxury car

 Hyderabad is the fourth most polluted city in India