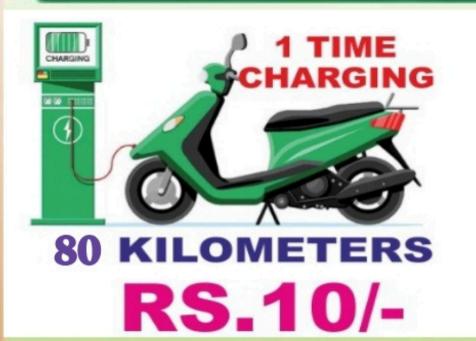

## ELECTRIC VEHICLE

Daily Rs 10/- x 30 = 300/-12 X 300/- = 3600/-

Others = 400/-

Total = 4000/-

5 Years @ 4000 X 5

20000/-

5 Years Savings 3,80,000/-