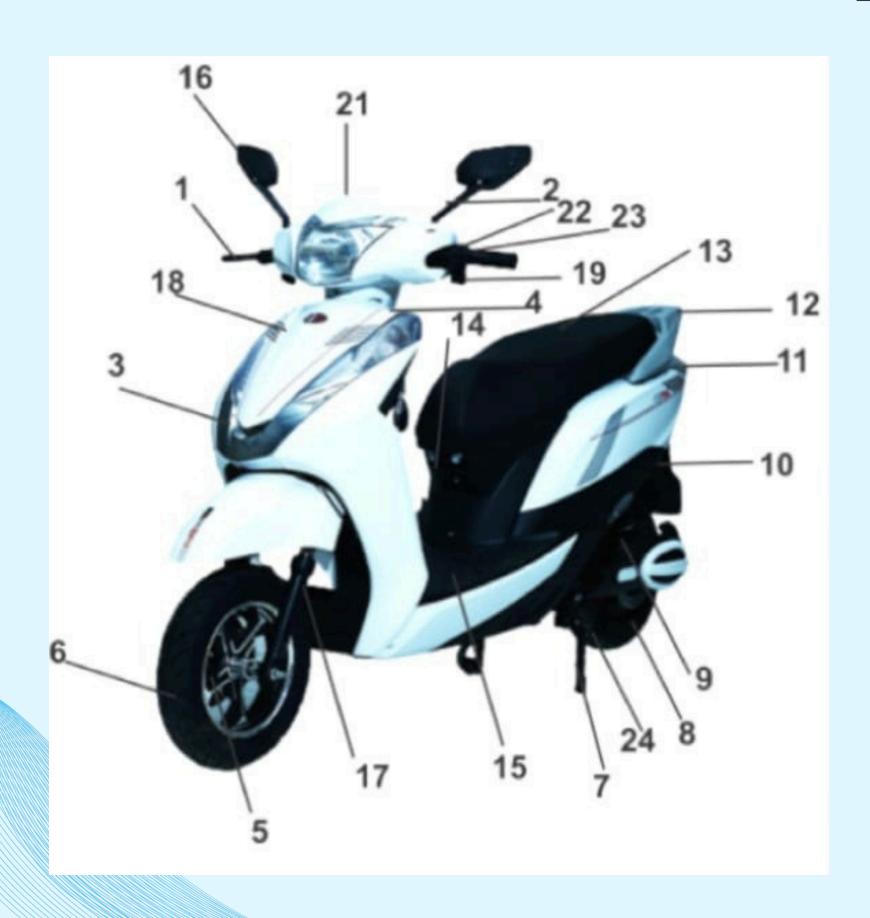

## EV Vehicle parts:

1. BRAKE LEVER 2.FRONT INDICATOR LIGHT

3. HEAD LIGHT

4. FRONT FRNDER

5. FRONT WHEEL

**6. FRONT BRAKE PANEL** 

7. MAIN STAND

8. READ WHEEL

9. HUB MOTOR

**10. REAR FENDER** 

11. TAIL LIGHT ASSEMBLY

**12. REAR CARRIER** 

13. SEAT ASSEMBLY

14. CHARGER SOCKET

**15. BODY COVER** 

16. MIRROR

17. FRONT SHOCKER

**18. FRONT COVER UP** 

19. HORN SWITCH

**20. HEAD LIGHT SWITCH** 

**21. SPEEDOMETER** 

22. UPPER DIPPER SWITCH

23. LH & RH INDICATOR

24. SIDE STAND SENSOR